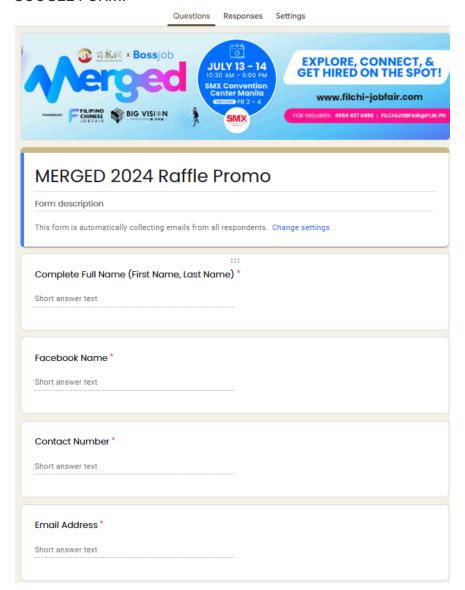

### **GOOGLE FORM:**

| Complete Address *                                                                                                                                                                                         |  |
|------------------------------------------------------------------------------------------------------------------------------------------------------------------------------------------------------------|--|
| Long answer text                                                                                                                                                                                           |  |
|                                                                                                                                                                                                            |  |
| Mobile Number *                                                                                                                                                                                            |  |
| Short answer text                                                                                                                                                                                          |  |
|                                                                                                                                                                                                            |  |
| Screenshot of the Entry *                                                                                                                                                                                  |  |
|                                                                                                                                                                                                            |  |
|                                                                                                                                                                                                            |  |
| Link of the Shared Post *                                                                                                                                                                                  |  |
| Short answer text                                                                                                                                                                                          |  |
|                                                                                                                                                                                                            |  |
| Job Title                                                                                                                                                                                                  |  |
| Short answer text                                                                                                                                                                                          |  |
|                                                                                                                                                                                                            |  |
| By providing your personal information, you freely and voluntarily consent to its collection, processing, and use in accordance with the Data Privacy Act of 2012                                          |  |
| (Republic Act No. 10173) and other relevant laws of the Philippines. You understand                                                                                                                        |  |
| that your personal information will be used for [specify purpose, e.g., marketing, service improvement, etc.], and that it will be handled with utmost confidentiality                                     |  |
| and security. You also acknowledge that you have been informed of your rights as a data subject under the Data Privacy Act of 2012, including the right to access, correct, and delete your personal data. |  |
| I agree with the terms and conditions.                                                                                                                                                                     |  |
|                                                                                                                                                                                                            |  |