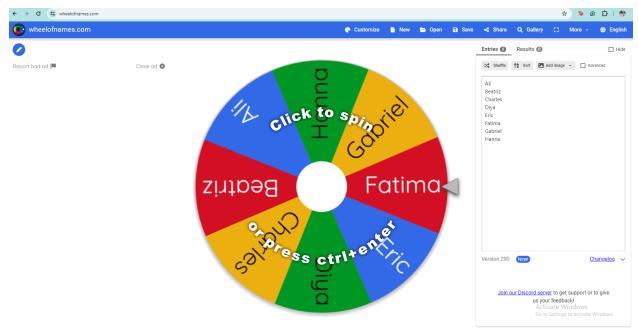

|  |
| and security. You also acknowledge that you have been informed of your rights as a data subject under the Data Privacy Act of 2012, including the right to access, correct, and delete your personal data. |  |
| I agree with the terms and conditions.                                                                                                                                                                     |  |
|                                                                                                                                                                                                            |  |

# **ENTRIES**



Form to be accessed by the Marketing Manager of the company for privacy and confidentiality purposes.

## RAFFLE ENGINE: